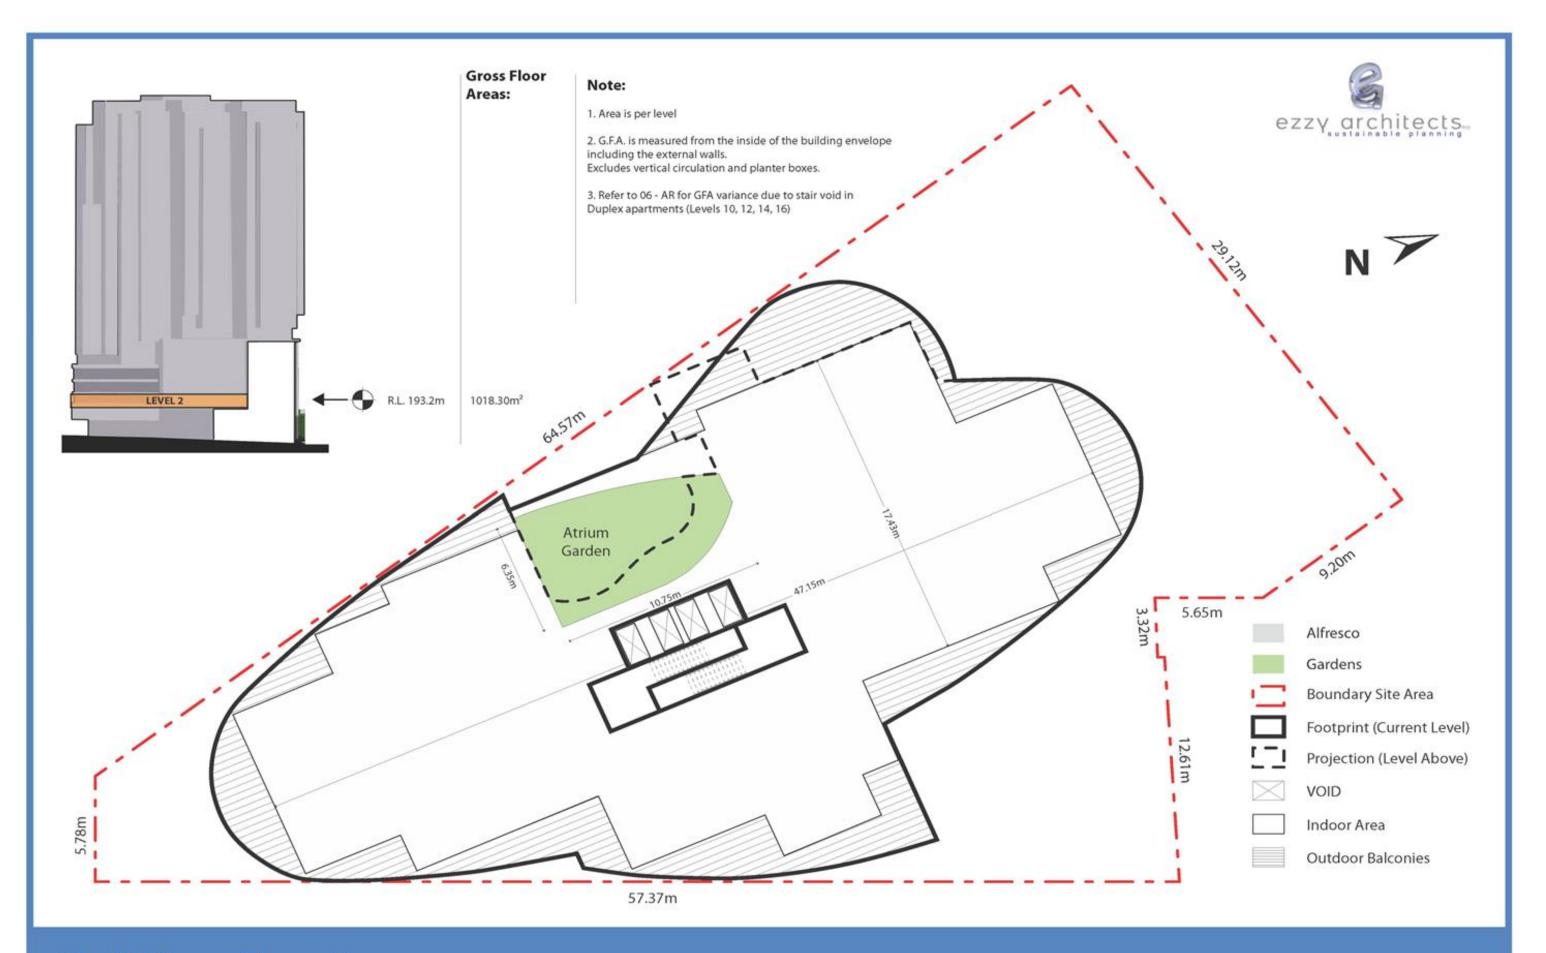

# **ezzy**architects

PO Box 1727 Hornsby, Westfield NSW 1635 T +61 2 9482 1230 | F +61 2 9482 1214 | E access1@ezzyarchitects.net.au | W ezzyarchitects.com.au NSW Architects Registration Board, Nominated Architect Ian Ezzy. Registration Number 2387 | ABN 51 001 856 999