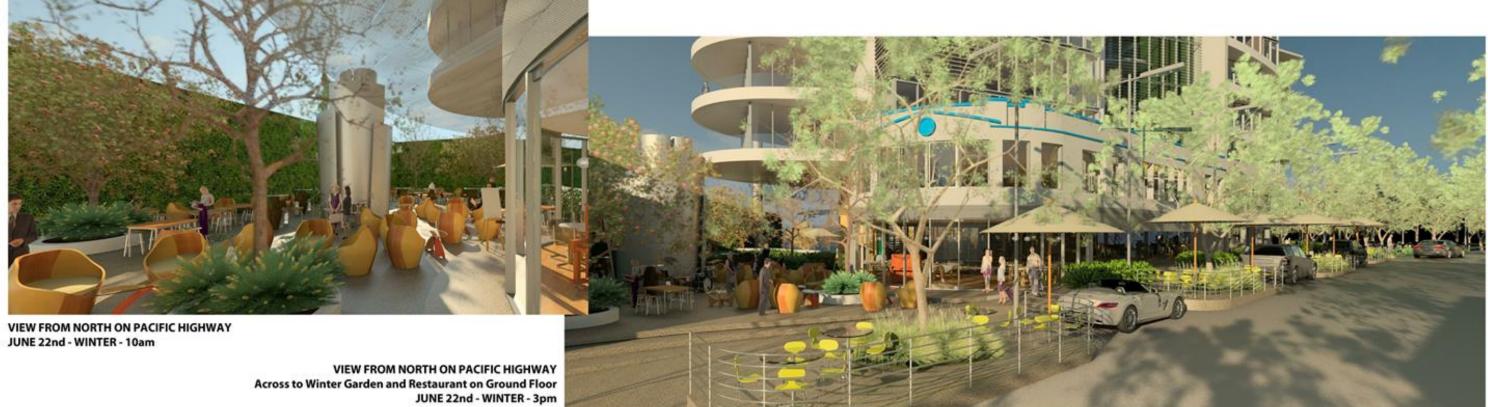

#### **BUILDING ENVELOPE WINTER GARDEN- NORTHERN VIEW**

#### WINTER GARDEN NORTHERN VIEW – BUILDING ENVELOPE

#### **GROUND FLOOR**

LEVELS 3-4 (TYPICAL FOOTPRINT)

LEVELS 9-10 (TYPICAL FOOTPRINT)

LEVELS 11-17 (TYPICAL FOOTPRINT)

LEVELS 18-21 (TYPICAL FOOTPRINT)

PEDESTRIAN CROSSING ON PACIFIC HIGHWAY JUNE 22nd - WINTER - 3pm