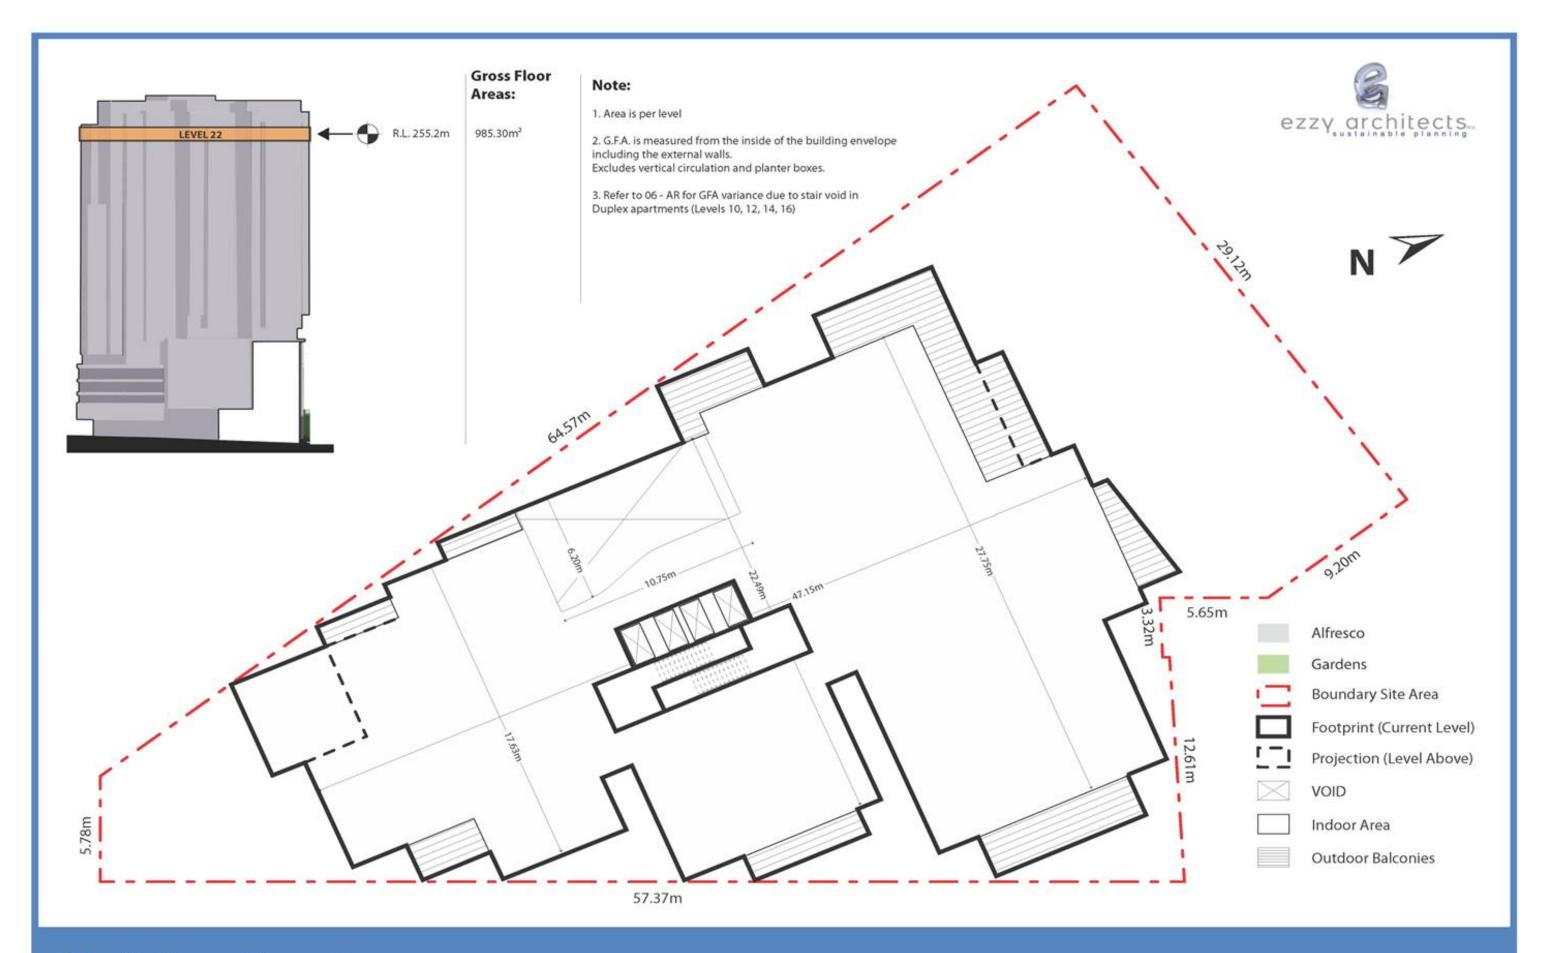

#### **GROUND FLOOR**

LEVELS 3-4 (TYPICAL FOOTPRINT)

LEVELS 9-10 (TYPICAL FOOTPRINT)

LEVELS 11-17 (TYPICAL FOOTPRINT)

LEVELS 18-21 (TYPICAL FOOTPRINT)

PEDESTRIAN CROSSING ON PACIFIC HIGHWAY JUNE 22nd - WINTER - 3pm