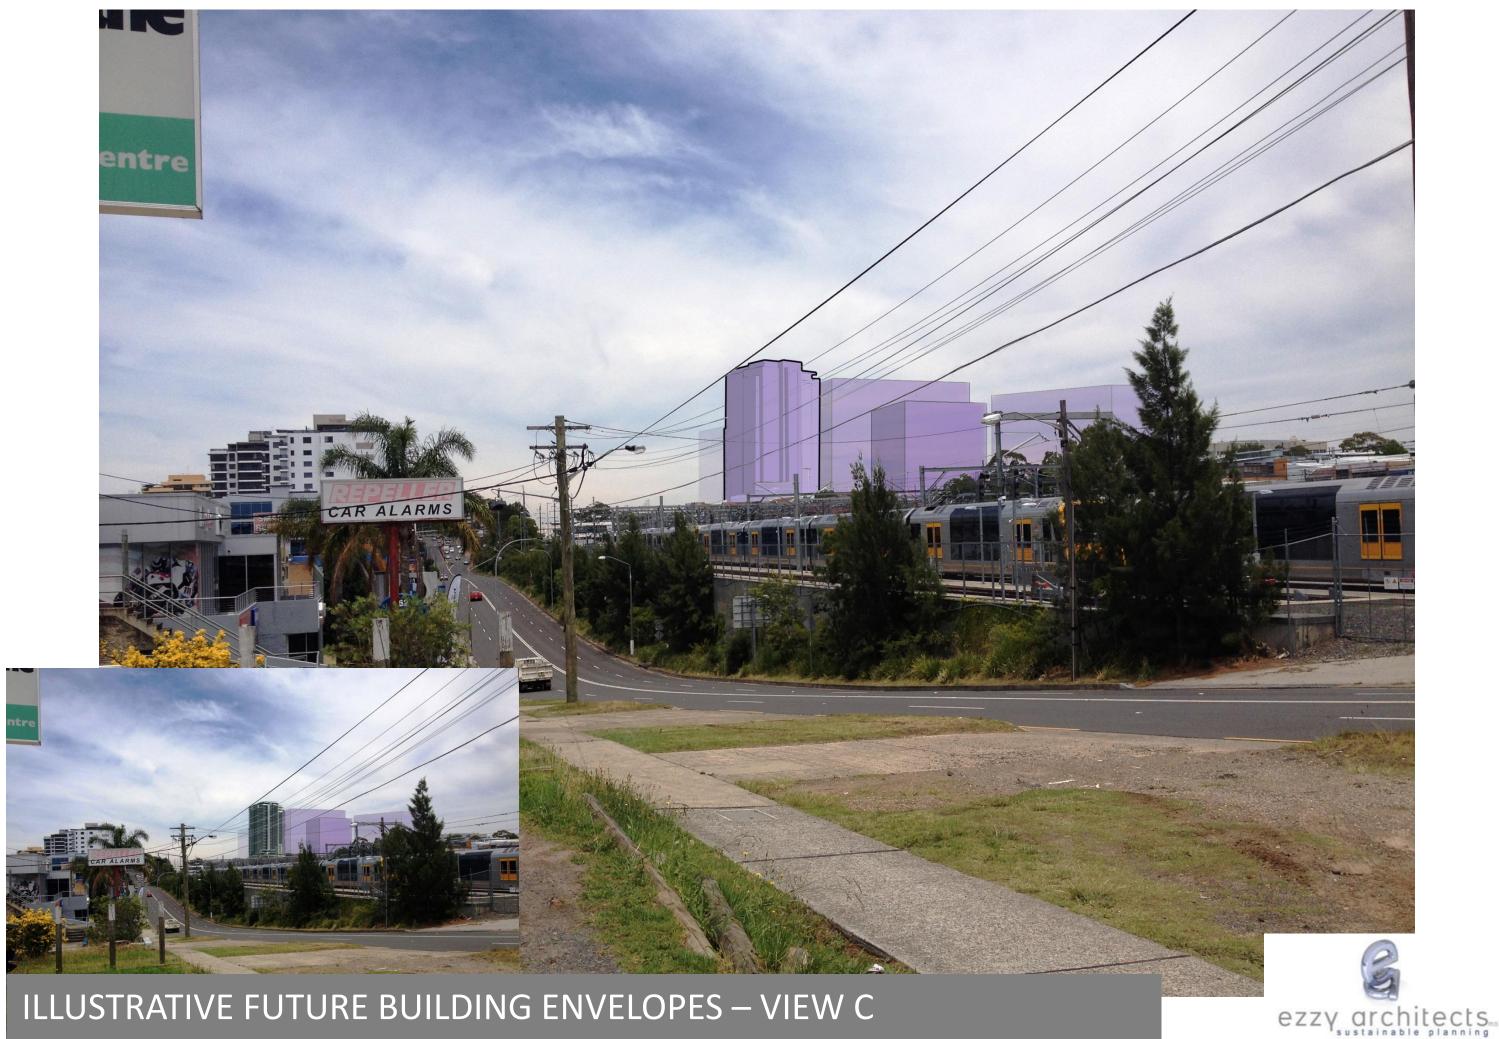

AND** FOOTPRINT

# Hornsby Westside A D May 2015 S 2015: **\partments**



Ilustrative Concept - View towards Hornsby Park (north)



Note: Building envelopes shown are indicative only

Homsby West Side Precinct Structure Plan

ILLUSTRATIVE COUNCIL – extracted from Hornsby Structure Plan 2014

03



Note: Building envelopes shown are indicative only

Homsby West Side Precinct Structure Plan

#### ILLUSTRATIVE PROPOSED BUILDING – TRIANGLE SITE CORNER

03

#### Illustrative Concept - View from Hornsby Park (south)



Note: Building envelopes shown are indicative only

Homsby West Side Precinct Structure Plan

### ILLUSTRATIVE COUNCIL – extracted from Hornsby Structure Plan 2014

04



#### ILLUSTRATIVE PROPOSED BUILDING – TRIANGLE SITE CORNER

Homsby West Side Precinct Structure Plan









#### **BUILDING ENVELOPE ON PEATS FERRY ROAD**





#### **THE JUNCTION - Hornsby Westside Apartments**

**Corner Pacific Highway and Station Street** 

#### PEATS FERRY ROAD – BUILDING ENVELOPE





#### **THE JUNCTION - Hornsby Westside Apartments**

**Corner Pacific Highway and Station Street** 

### STATION STREET – BUILDING ENVELOPE





#### **BUILDING ENVELOPE WINTER GARDEN- NORTHERN VIEW**





#### **THE JUNCTION - Hornsby Westside Apartments**

**Corner Pacific Highway and Station Street** 

#### WINTER GARDEN NORTHERN VIEW – BUILDING ENVELOPE





#### **GROUND FLOOR**







LEVELS 3-4 (TYPICAL FOOTPRINT)











LEVELS 9-10 (TYPICAL FOOTPRINT)



LEVELS 11-17 (TYPICAL FOOTPRINT)



LEVELS 18-21 (TYPICAL FOOTPRINT)













PEDESTRIAN CROSSING ON PACIFIC HIGHWAY JUNE 2