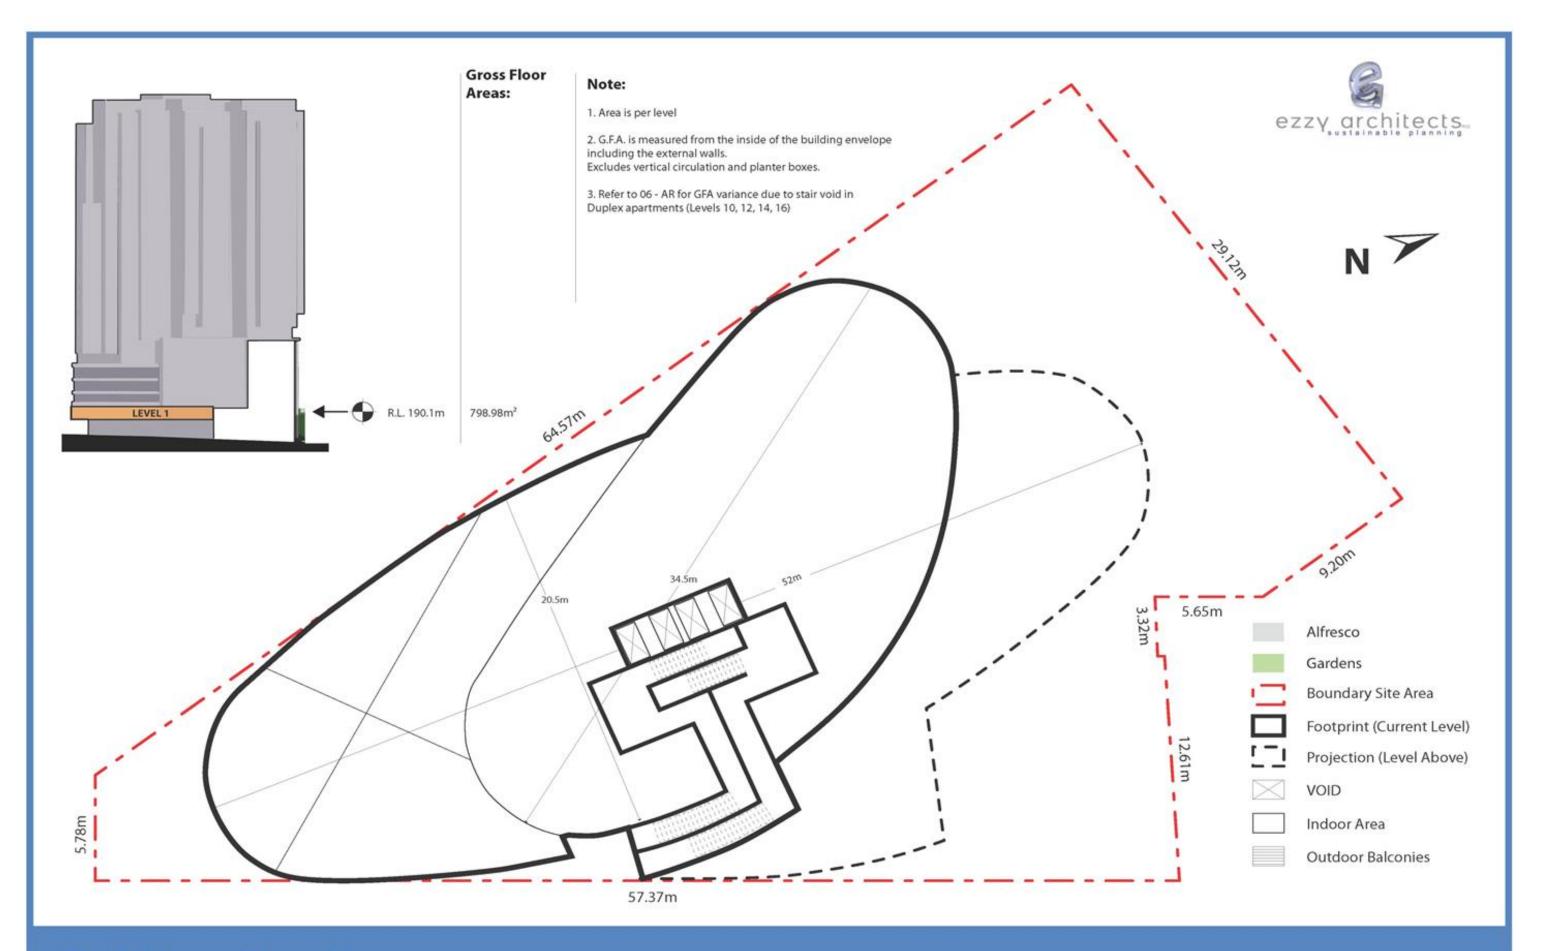

#### **GROUND FLOOR**

LEVELS 3-4 (TYPICAL FOOTPRINT)

LEVELS 9-10 (TYPICAL FOOTPRINT)

LEVELS 11-17 (TYPICAL FOOTPRINT)

LEVELS 18-21 (TYPICAL FOOTPRINT)

PEDESTRIAN CROSSING ON PACIFIC HIGHWAY JUNE 22nd - WINTER - 3pm