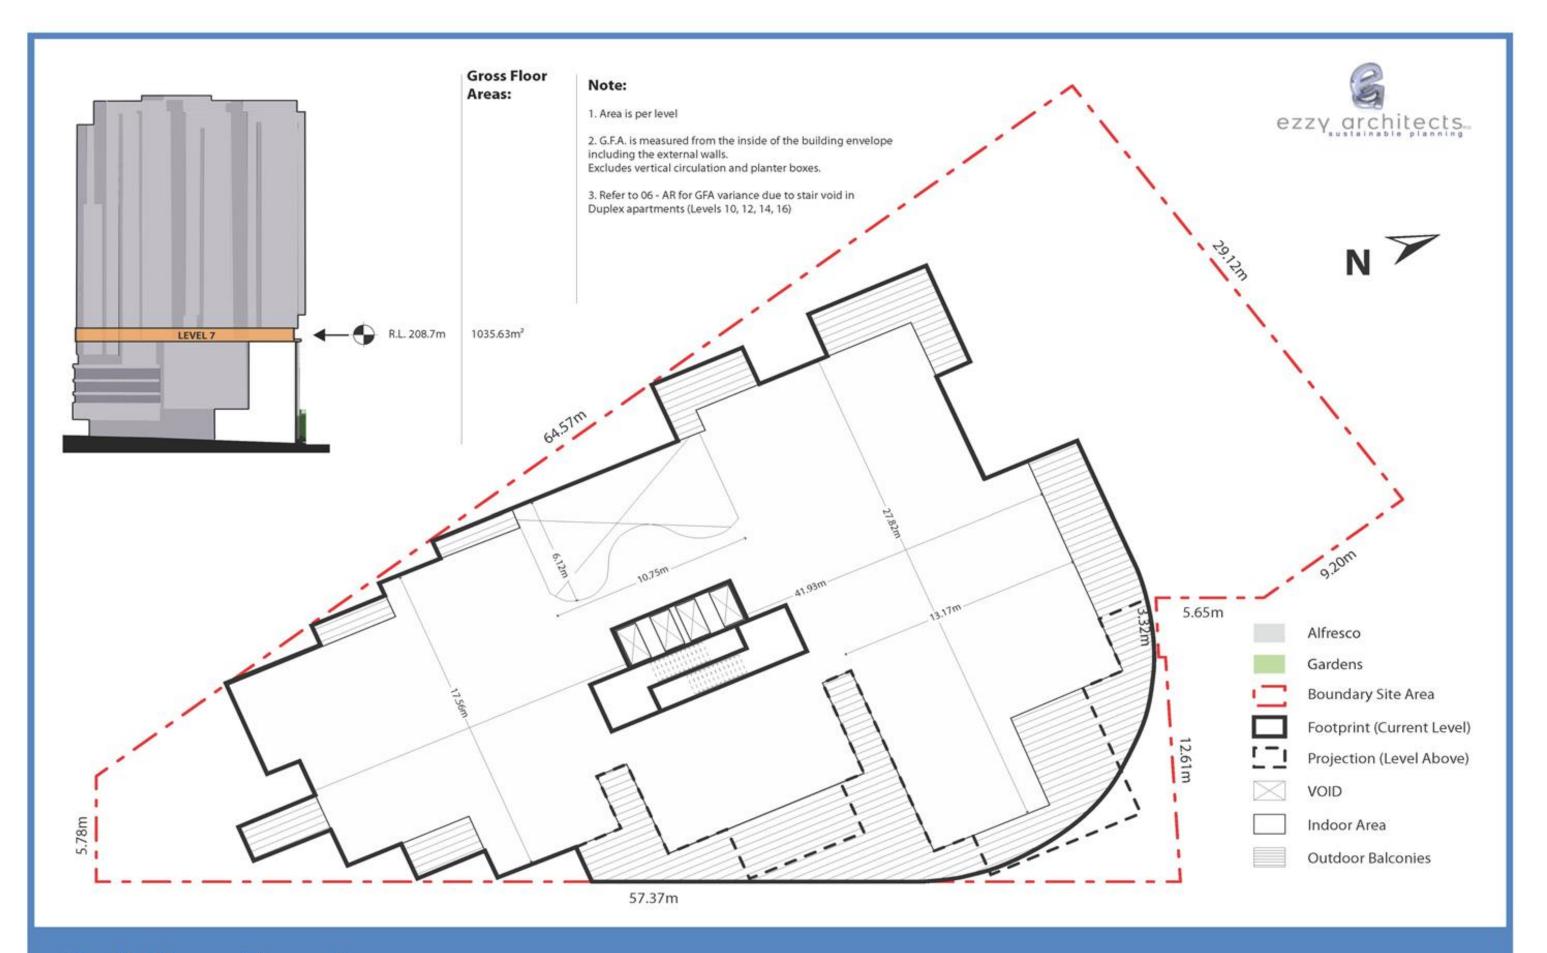

COUNCIL – extracted from Hornsby Structure Plan 2014

04



#### ILLUSTRATIVE PROPOSED BUILDING – TRIANGLE SITE CORNER

Homsby West Side Precinct Structure Plan









#### **BUILDING ENVELOPE ON PEATS FERRY ROAD**





#### **THE JUNCTION - Hornsby Westside Apartments**

**Corner Pacific Highway and Station Street** 

#### PEATS FERRY ROAD – BUILDING ENVELOPE





#### **THE JUNCTION - Hornsby Westside Apartments**

**Corner Pacific Highway and Station Street** 

### STATION STREET – BUILDING ENVELOPE





#### **BUILDING ENVELOPE WINTER GARDEN- NORTHERN VIEW**





#### **THE JUNCTION - Hornsby Westside Apartments**

**Corner Pacific Highway and Station Street** 

#### WINTER GARDEN NORTHERN VIEW – BUILDING ENVELOPE





#### **GROUND FLOOR**







LEVELS 3-4 (TYPICAL FOOTPRINT)











LEVELS 9-10 (TYPICAL FOOTPRINT)



LEVELS 11-17 (TYPICAL FOOTPRINT)



LEVELS 18-21 (TYPICAL FOOTPRINT)













PEDESTRIAN CROSSING ON PACIFIC HIGHWAY JUNE 22nd - WINTER - 3pm

### **THE JUNCTION - Hornsby Westside Apartments**

**Corner Pacific Highway and station Street** 





VIEW ACROSS CENOPATH PARK JUNE 22nd - WINTER - 3pm





### **THE JUNCTION - Hornsby Westside Apartments**

**Corner Pacific Highway and Station Street** 



ALFRESCO AREAS GROUND FLOOR WINTER 22062014 at 3pm View from Park



PACIFIC HIGHWAY AERIAL VIEW WINTER 22062014 AT 3PM



AERIAL VIEW - NORTH EAST SIDE WINTER 22062014 at 11:30am