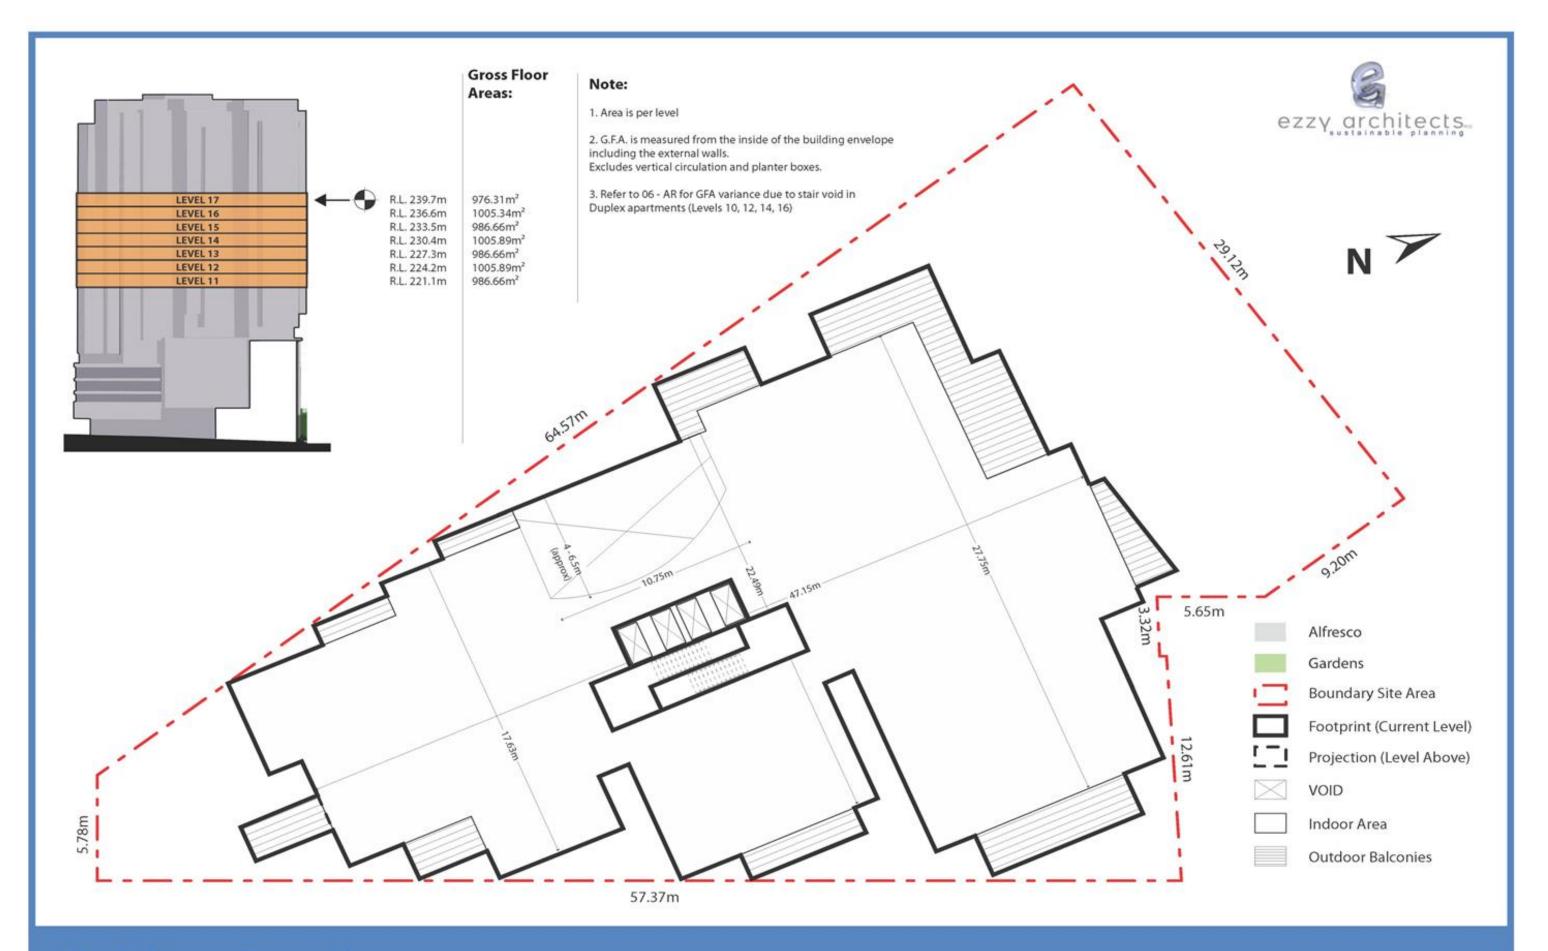

ure Plan 2014

04



#### ILLUSTRATIVE PROPOSED BUILDING – TRIANGLE SITE CORNER

Homsby West Side Precinct Structure Plan









#### **BUILDING ENVELOPE ON PEATS FERRY ROAD**





#### **THE JUNCTION - Hornsby Westside Apartments**

**Corner Pacific Highway and Station Street** 

#### PEATS FERRY ROAD – BUILDING ENVELOPE





#### **THE JUNCTION - Hornsby Westside Apartments**

**Corner Pacific Highway and Station Street** 

### STATION STREET – BUILDING ENVELOPE





#### **BUILDING ENVELOPE WINTER GARDEN- NORTHERN VIEW**





#### **THE JUNCTION - Hornsby Westside Apartments**

**Corner Pacific Highway and Station Street** 

#### WINTER GARDEN NORTHERN VIEW – BUILDING ENVELOPE





#### **GROUND FLOOR**







LEVELS 3-4 (TYPICAL FOOTPRINT)











LEVELS 9-10 (TYPICAL FOOTPRINT)



LEVELS 11-17 (TYPICAL FOOTPRINT)



LEVELS 18-21 (TYPICAL FOOTPRINT)













PEDESTRIAN CROSSING ON PACIFIC HIGHWAY JUNE 22nd - WINTER - 3pm

### **THE JUNCTION - Hornsby Westside Apartments**

**Corner Pacific Highway and station Street** 





VIEW ACROSS CENOPATH PARK JUNE 22nd - WINTER - 3pm





### **THE JUNCTION - Hornsby Westside Apartments**

**Corner Pacific Highway and Station Street** 



ALFRESCO AREAS GROUND FLOOR WINTER 22062014 at 3pm View from Park



PACIFIC HIGHWAY AERIAL VIEW WINTER 22062014 AT 3PM



AERIAL VIEW - NORTH EAST SIDE WINTER 22062014 at 11:30am