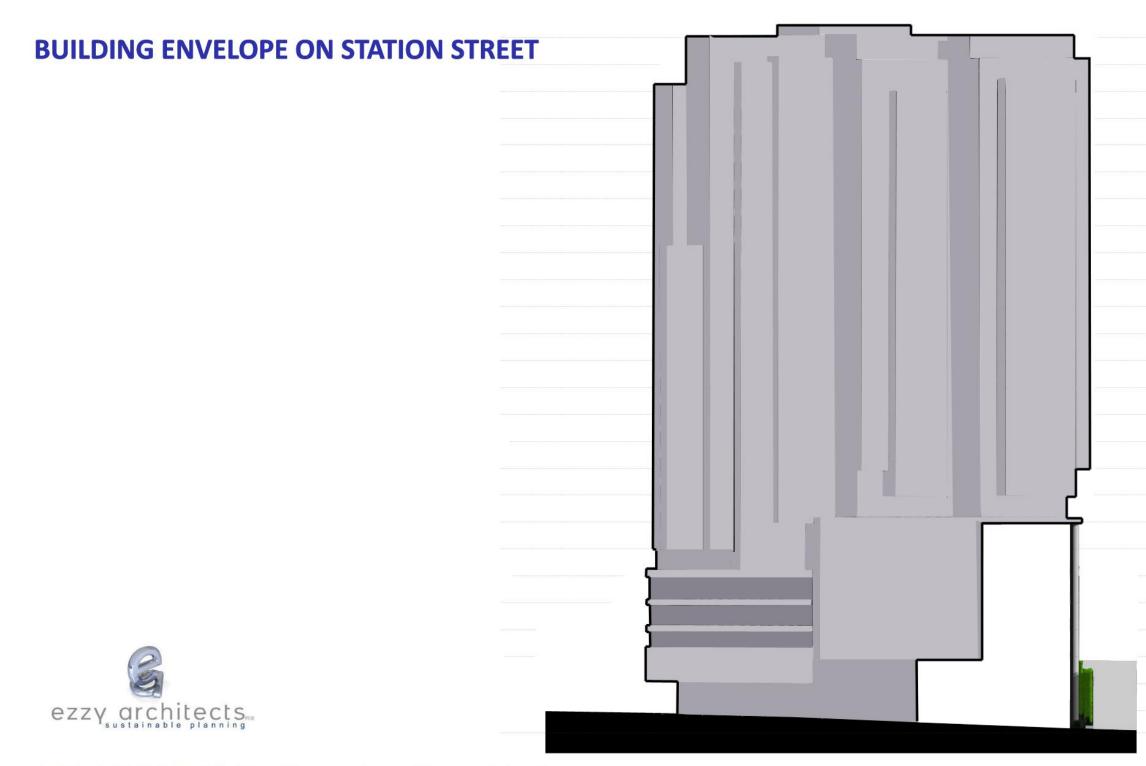

de Precinct Structure Plan

ILLUSTRATIVE COUNCIL – extracted from Hornsby Structure Plan 2014

03



Note: Building envelopes shown are indicative only

Homsby West Side Precinct Structure Plan

#### ILLUSTRATIVE PROPOSED BUILDING – TRIANGLE SITE CORNER

03

#### Illustrative Concept - View from Hornsby Park (south)



Note: Building envelopes shown are indicative only

Homsby West Side Precinct Structure Plan

### ILLUSTRATIVE COUNCIL – extracted from Hornsby Structure Plan 2014

04



#### ILLUSTRATIVE PROPOSED BUILDING – TRIANGLE SITE CORNER

Homsby West Side Precinct Structure Plan









#### **BUILDING ENVELOPE ON PEATS FERRY ROAD**





#### **THE JUNCTION - Hornsby Westside Apartments**

**Corner Pacific Highway and Station Street** 

#### PEATS FERRY ROAD – BUILDING ENVELOPE





#### **THE JUNCTION - Hornsby Westside Apartments**

**Corner Pacific Highway and Station Street** 

### STATION STREET – BUILDING ENVELOPE





#### **BUILDING ENVELOPE WINTER GARDEN- NORTHERN VIEW**





#### **THE JUNCTION - Hornsby Westside Apartments**

**Corner Pacific Highway and Station Street** 

#### WINTER GARDEN NORTHERN VIEW – BUILDING ENVELOPE





#### **GROUND FLOOR**







LEVELS 3-4 (TYPICAL FOOTPRINT)











LEVELS 9-10 (TYPICAL FOOTPRINT)



LEVELS 11-17 (TYPICAL FOOTPRINT)



LEVELS 18-21 (TYPICAL FOOTPRINT)













PEDESTRIAN CROSSING ON PACIFIC HIGHWAY JUNE 22nd - WINTER - 3pm

### **THE JUNCTION - Hornsby Westside Apartments**

**Corner Pacific Highway and station Street** 





VIEW ACROSS CENOPATH PARK JUNE 22nd - WINTER - 3pm





### **THE JUNCTION -