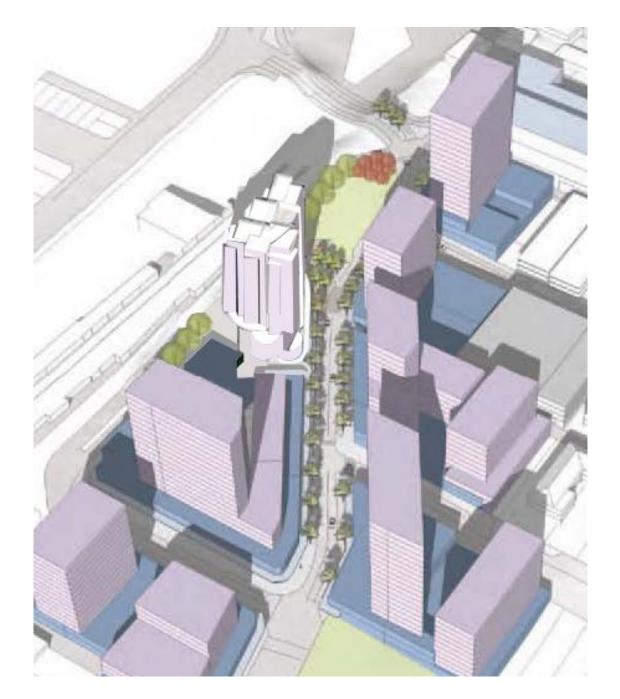

# Hornsby Westside A D May 2015 S 2015: **\partments**

Ilustrative Concept - View towards Hornsby Park (north)

Note: Building envelopes shown are indicative only

Homsby West Side Precinct Structure Plan

ILLUSTRATIVE COUNCIL – extracted from Hornsby Structure Plan 2014