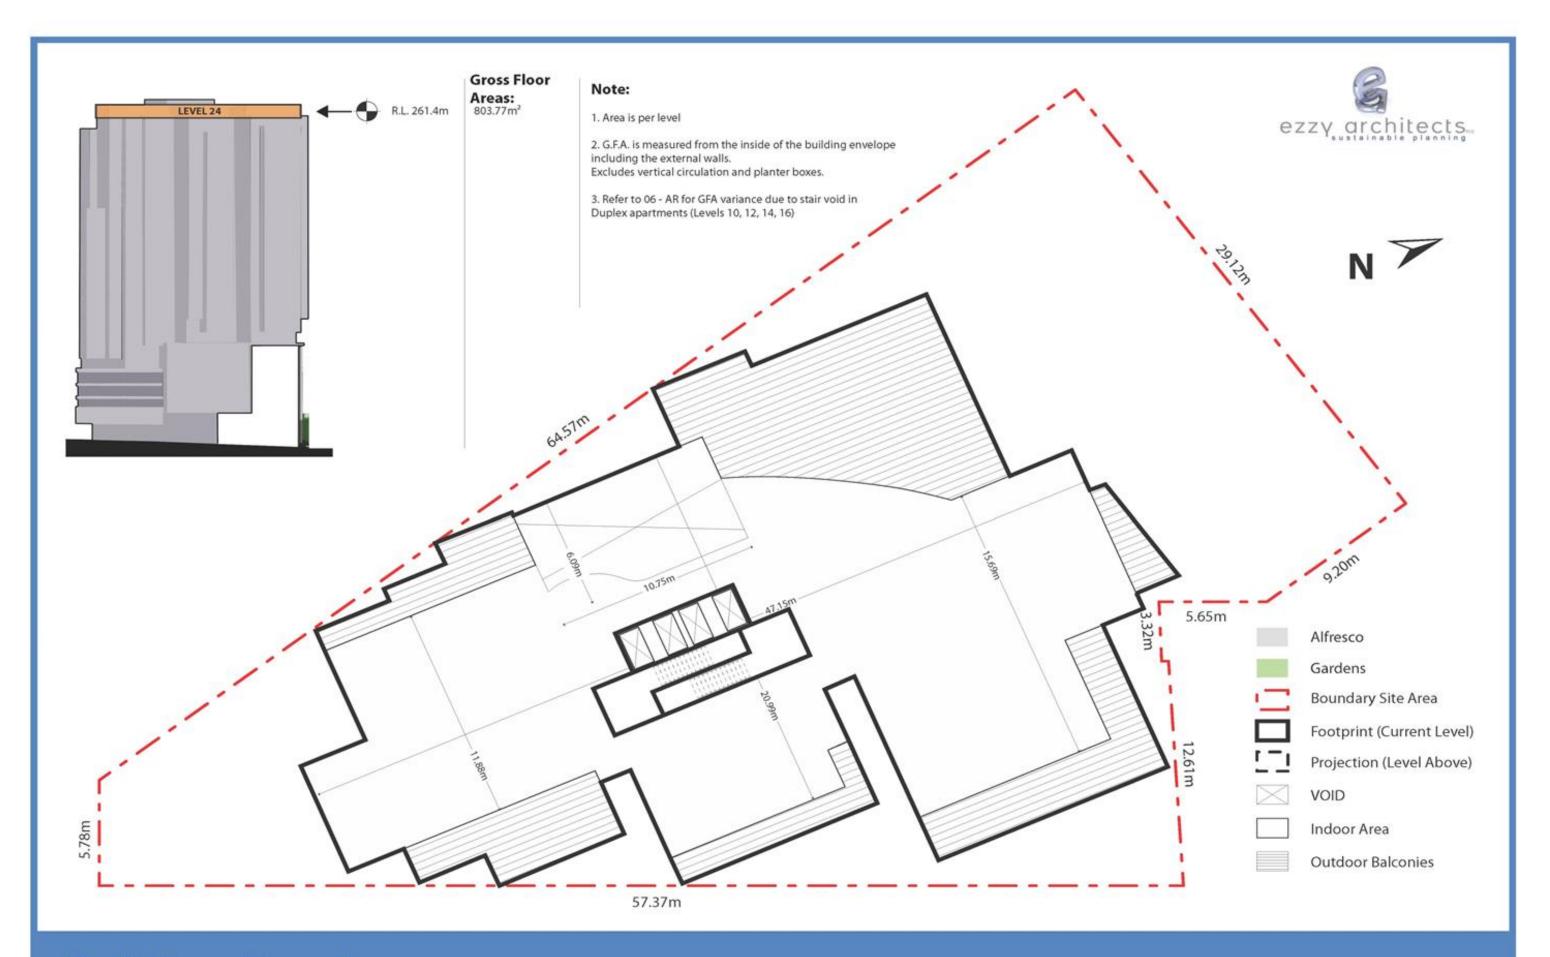

#### **GROUND FLOOR**

LEVELS 3-4 (TYPICAL FOOTPRINT)

LEVELS 9-10 (TYPICAL FOOTPRINT)

LEVELS 11-17 (TYPICAL FOOTPRINT)

LEVELS 18-21 (TYPICAL FOOTPRINT)

PEDESTRIAN CROSSING ON PACIFIC HIGHWAY JUNE 22nd - WINTER - 3pm