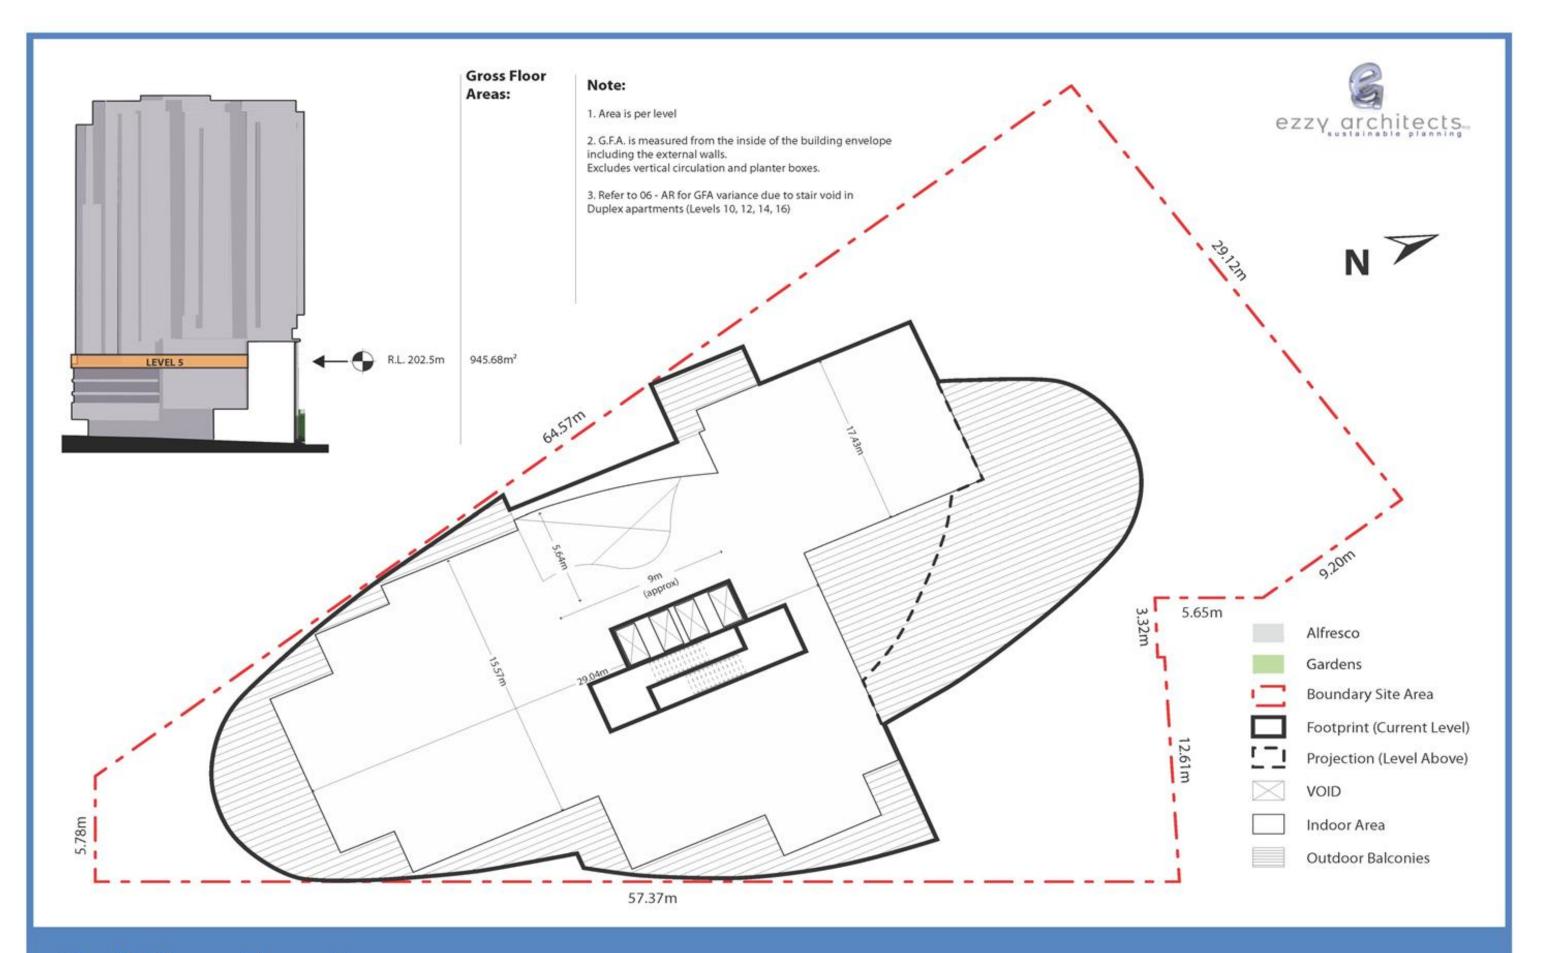

# **ezzy**architects

PO Box 1727 Hornsby, Westfield NSW 1635 T +61 2 9482 1230 | F +61 2 9482 1214 | E access1@ezzyarchitects.net.au | W ezzyarchitects.com.au NSW Architects Registration Board, Nominated Architect Ian Ezzy. Registration Number 2387 | ABN 51 001 856 999