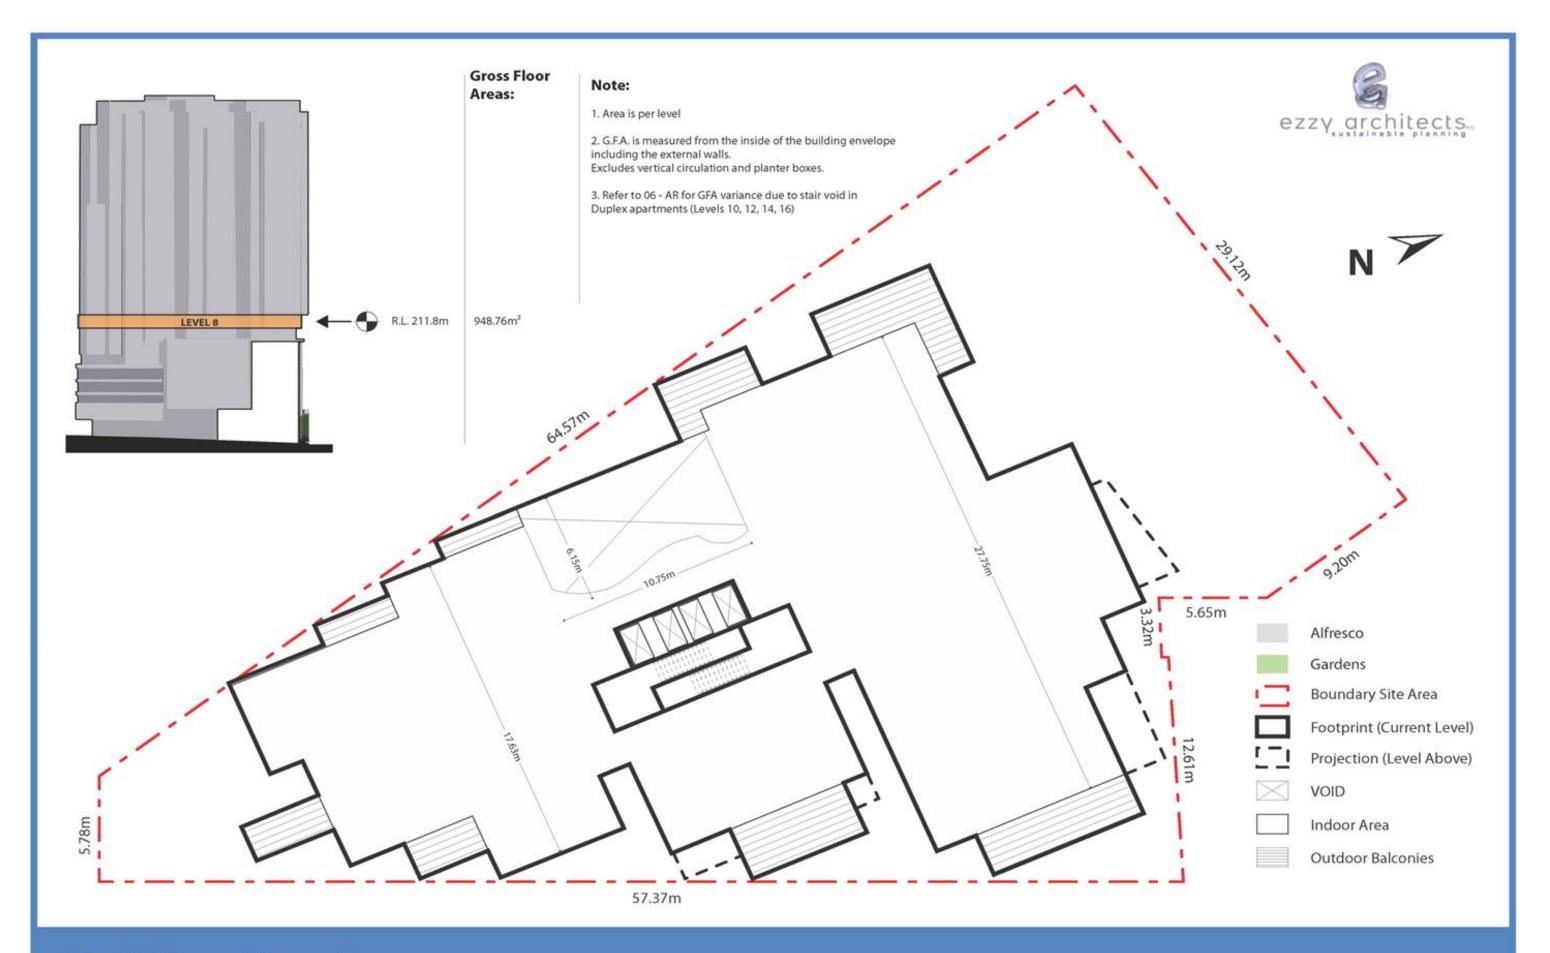

UNCIL – extracted from Hornsby Structure Plan 2014

04



#### ILLUSTRATIVE PROPOSED BUILDING – TRIANGLE SITE CORNER

Homsby West Side Precinct Structure Plan









#### **BUILDING ENVELOPE ON PEATS FERRY ROAD**





#### **THE JUNCTION - Hornsby Westside Apartments**

**Corner Pacific Highway and Station Street** 

#### PEATS FERRY ROAD – BUILDING ENVELOPE





#### **THE JUNCTION - Hornsby Westside Apartments**

**Corner Pacific Highway and Station Street** 

### STATION STREET – BUILDING ENVELOPE





#### **BUILDING ENVELOPE WINTER GARDEN- NORTHERN VIEW**





#### **THE JUNCTION - Hornsby Westside Apartments**

**Corner Pacific Highway and Station Street** 

#### WINTER GARDEN NORTHERN VIEW – BUILDING ENVELOPE





#### **GROUND FLOOR**







LEVELS 3-4 (TYPICAL FOOTPRINT)











LEVELS 9-10 (TYPICAL FOOTPRINT)



LEVELS 11-17 (TYPICAL FOOTPRINT)



LEVELS 18-21 (TYPICAL FOOTPRINT)













PEDESTRIAN CROSSING ON PACIFIC HIGHWAY JUNE 22nd - WINTER - 3pm

### **THE JUNCTION - Hornsby Westside Apartments**

**Corner Pacific Highway and station Street** 





VIEW ACROSS CENOPATH PARK JUNE 22nd - WINTER - 3pm





### **THE JUNCTION - Hornsby Westside Apartments**

**Corner Pacific Highway and Station Street** 



ALFRESCO AREAS GROUND FLOOR WINTER 22062014 at 3pm View from Park



PACIFIC HIGHWAY AERIAL VIEW WINTER 22062014 AT 3PM



AERIAL VIEW - NORTH EAST SIDE WINTER 22062014 at 11:30am