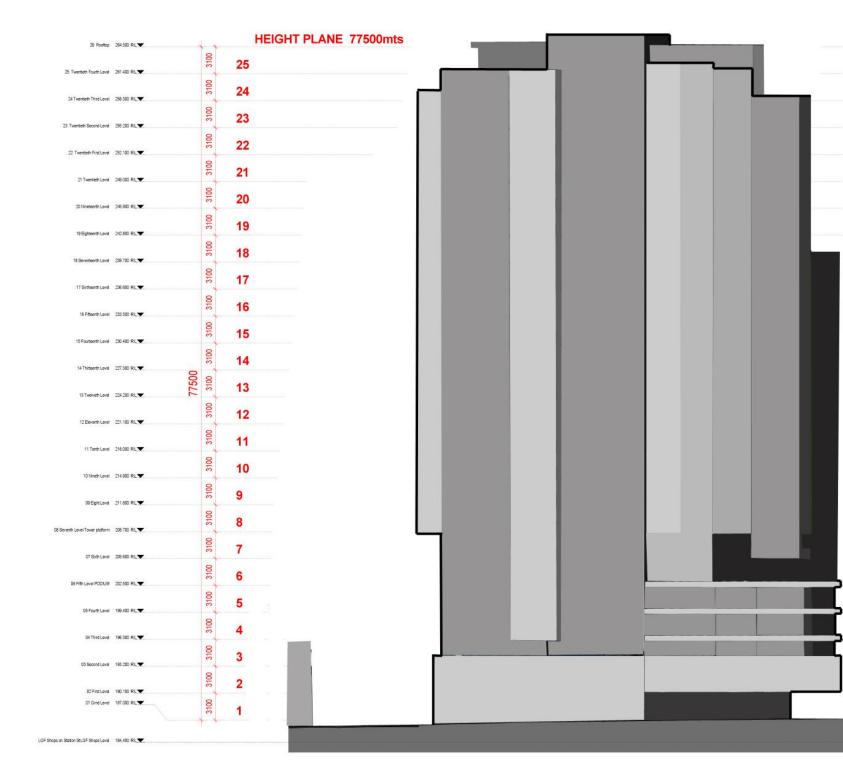

2015: **\partments**



Ilustrative Concept - View towards Hornsby Park (north)



Note: Building envelopes shown are indicative only

Homsby West Side Precinct Structure Plan

ILLUSTRATIVE COUNCIL – extracted from Hornsby Structure Plan 2014

03



Note: Building envelopes shown are indicative only

Homsby West Side Precinct Structure Plan

#### ILLUSTRATIVE PROPOSED BUILDING – TRIANGLE SITE CORNER

03

#### Illustrative Concept - View from Hornsby Park (south)



Note: Building envelopes shown are indicative only

Homsby West Side Precinct Structure Plan

### ILLUSTRATIVE COUNCIL – extracted from Hornsby Structure Plan 2014

04



#### ILLUSTRATIVE PROPOSED BUILDING – TRIANGLE SITE CORNER

Homsby West Side Precinct Structure Plan









#### **BUILDING ENVELOPE ON PEATS FERRY ROAD**





#### **THE JUNCTION - Hornsby Westside Apartments**

**Corner Pacific Highway and Station Street** 

#### PEATS FERRY ROAD – BUILDING ENVELOPE





#### **THE JUNCTION - Hornsby Westside Apartments**

**Corner Pacific Highway and Station Street** 

### STATION STREET – BUILDING ENVELOPE





#### **BUILDING ENVELOPE WINTER GARDEN- NORTHERN VIEW**





#### **THE JUNCTION - Hornsby Westside Apartments**

**Corner Pacific Highway and Station Street** 

#### WINTER GARDEN NORTHERN VIEW – BUILDING ENVELOPE





#### **GROUND FLOOR**







LEVELS 3-4 (TYPICAL FOOTPRINT)











LEVELS 9-10 (TYPICAL FOOTPRINT)



LEVELS 11-17 (TYPICAL FOOTPRINT)



LEVELS 18-21 (TYPICAL FOOTPRINT)













PEDESTRIAN CROSSING ON PACIFIC HIGHWAY JUNE 22nd - WINTER - 3pm

### **THE JUNCTION - Hornsby W