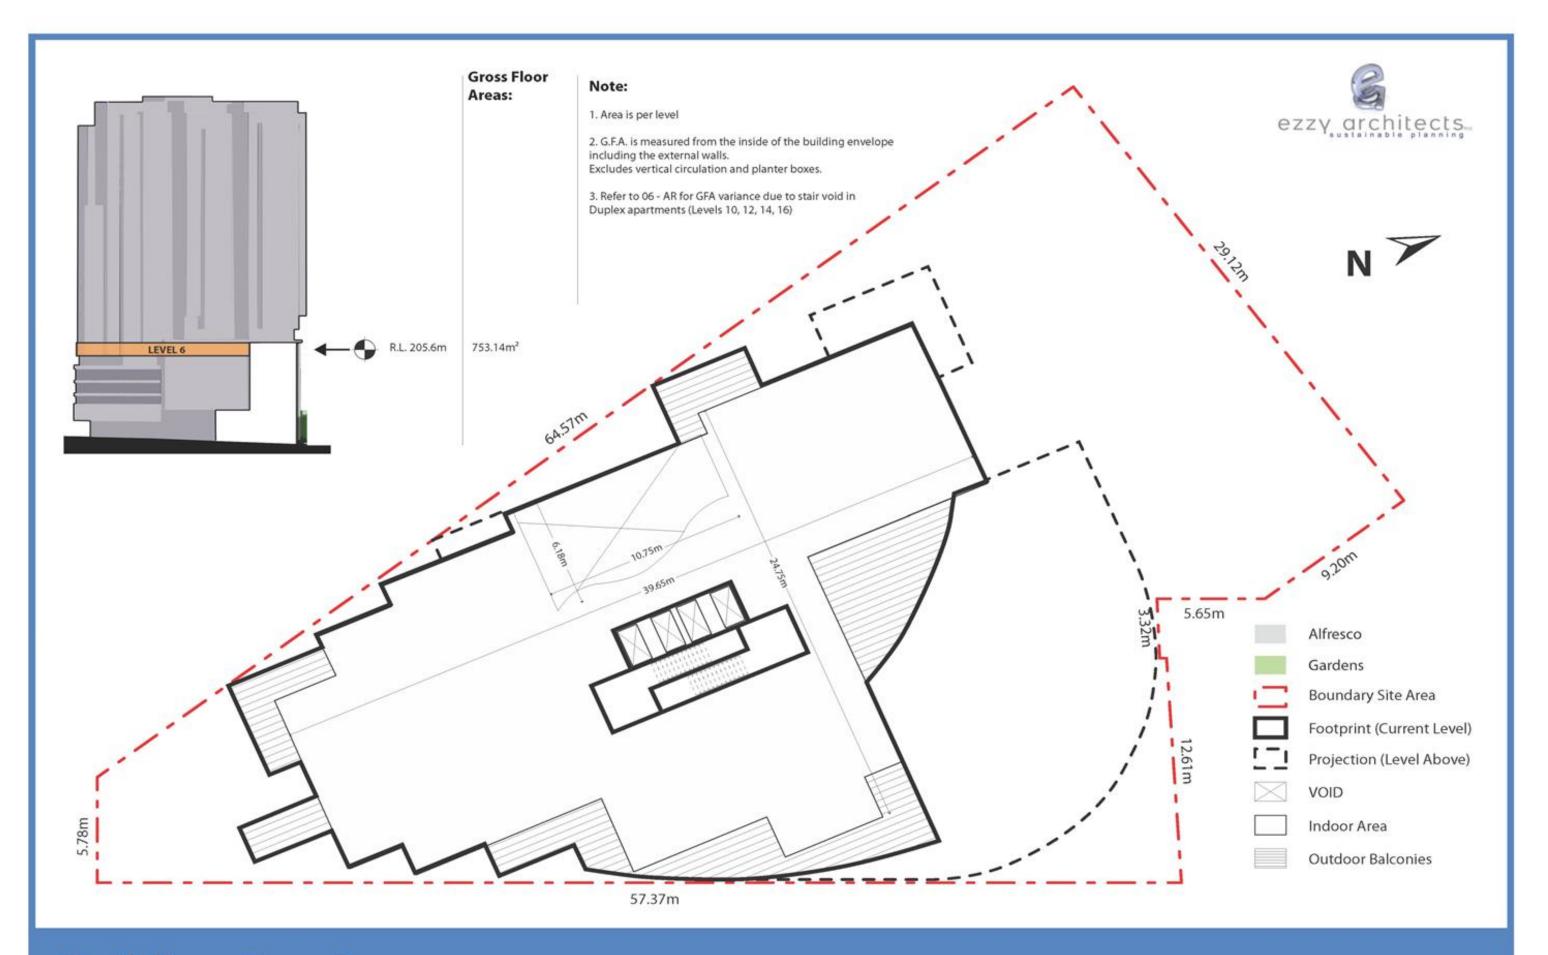

# **ezzy**architects

PO Box 1727 Hornsby, Westfield NSW 1635 T +61 2 9482 1230 | F +61 2 9482 1214 | E access1@ezzyarchitects.net.au | W ezzyarchitects.com.au NSW Architects Registration Board, Nominated Architect Ian Ezzy. Registration Number 2387 | ABN 51 001 856 999