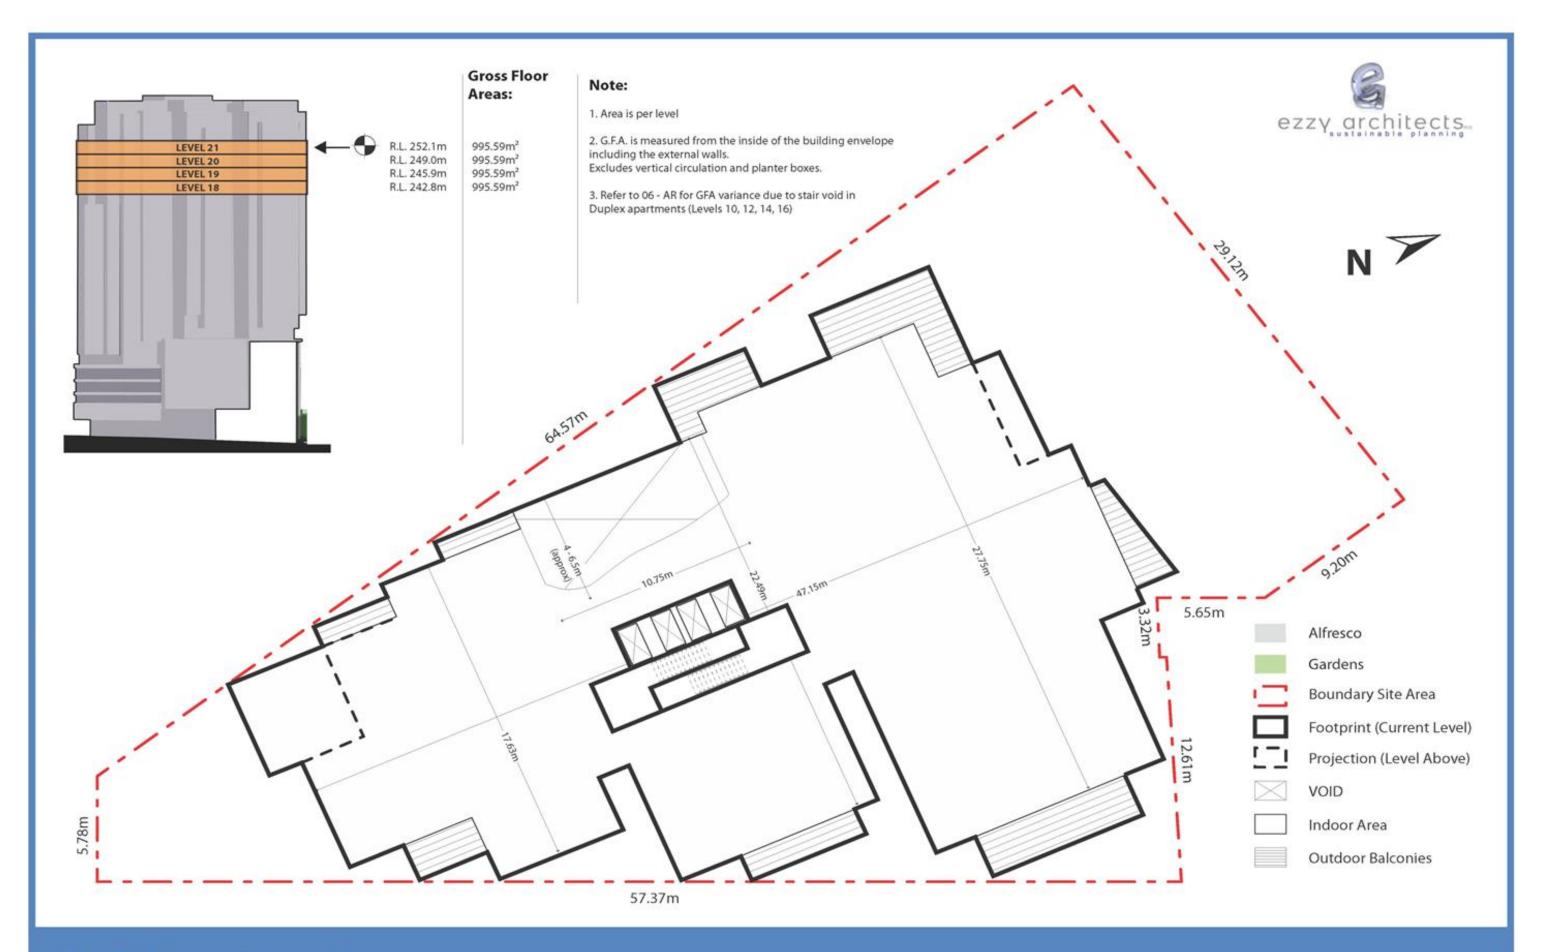

#### **GROUND FLOOR**

LEVELS 3-4 (TYPICAL FOOTPRINT)

LEVELS 9-10 (TYPICAL FOOTPRINT)

LEVELS 11-17 (TYPICAL FOOTPRINT)

LEVELS 18-21 (TYPICAL FOOTPRINT)

PEDESTRIAN CROSSING ON PACIFIC HIGHWAY JUNE 22nd - WINTER - 3pm