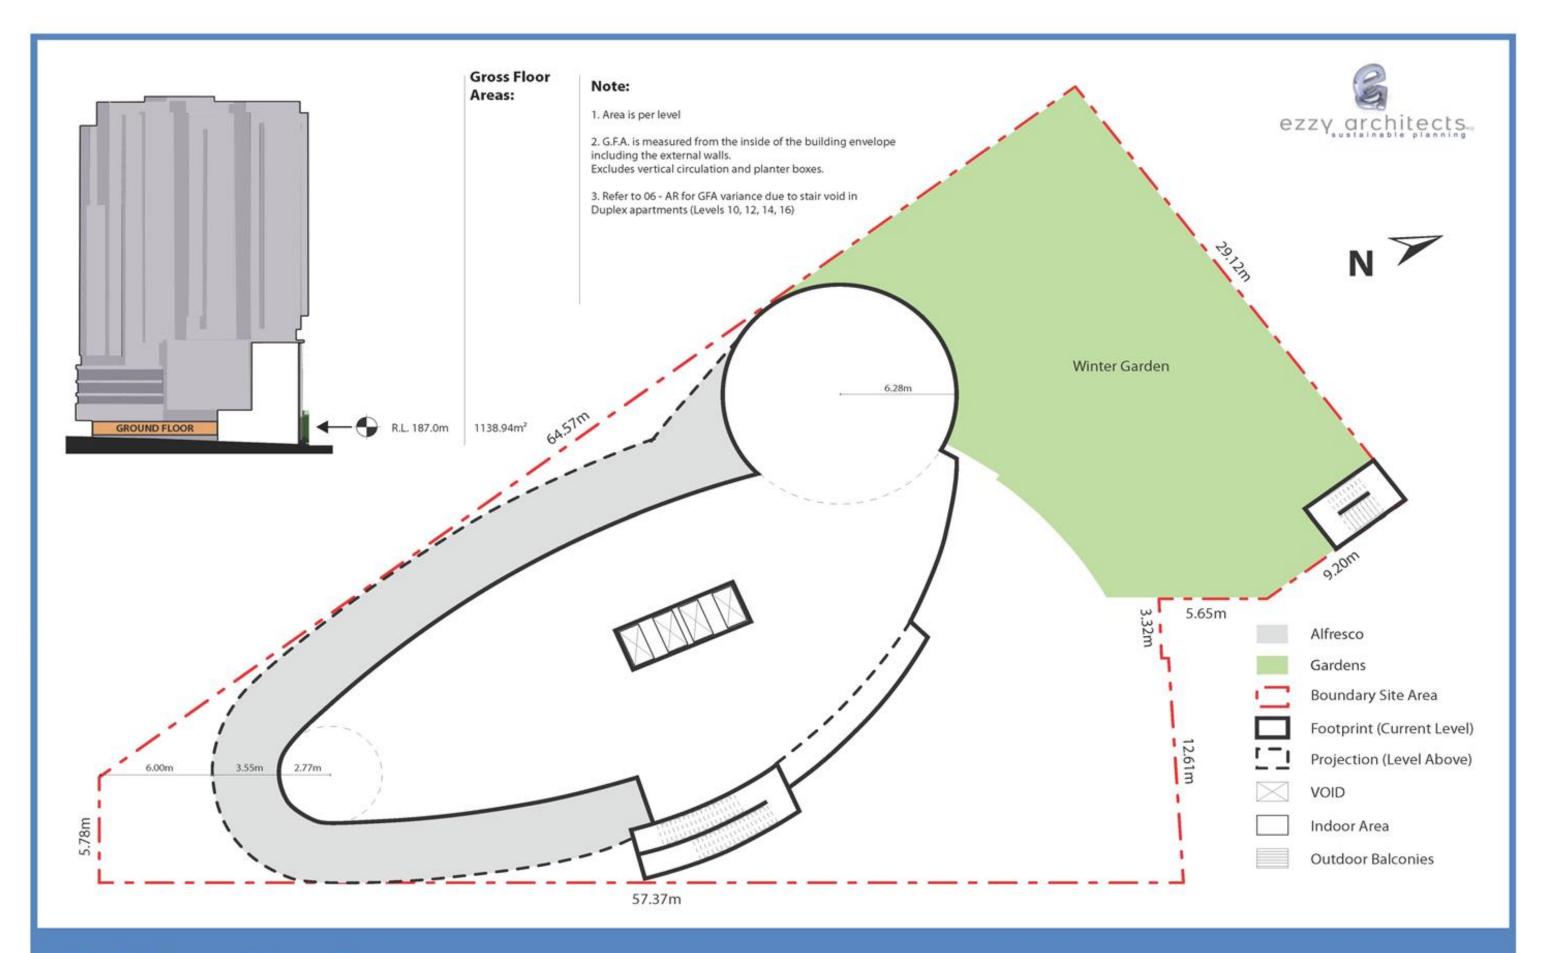

#### **GROUND FLOOR**

LEVELS 3-4 (TYPICAL FOOTPRINT)

LEVELS 9-10 (TYPICAL FOOTPRINT)

LEVELS 11-17 (TYPICAL FOOTPRINT)

LEVELS 18-21 (TYPICAL FOOTPRINT)

PEDESTRIAN CROSSING ON PACIFIC HIGHWAY JUNE 22nd - WINTER - 3pm