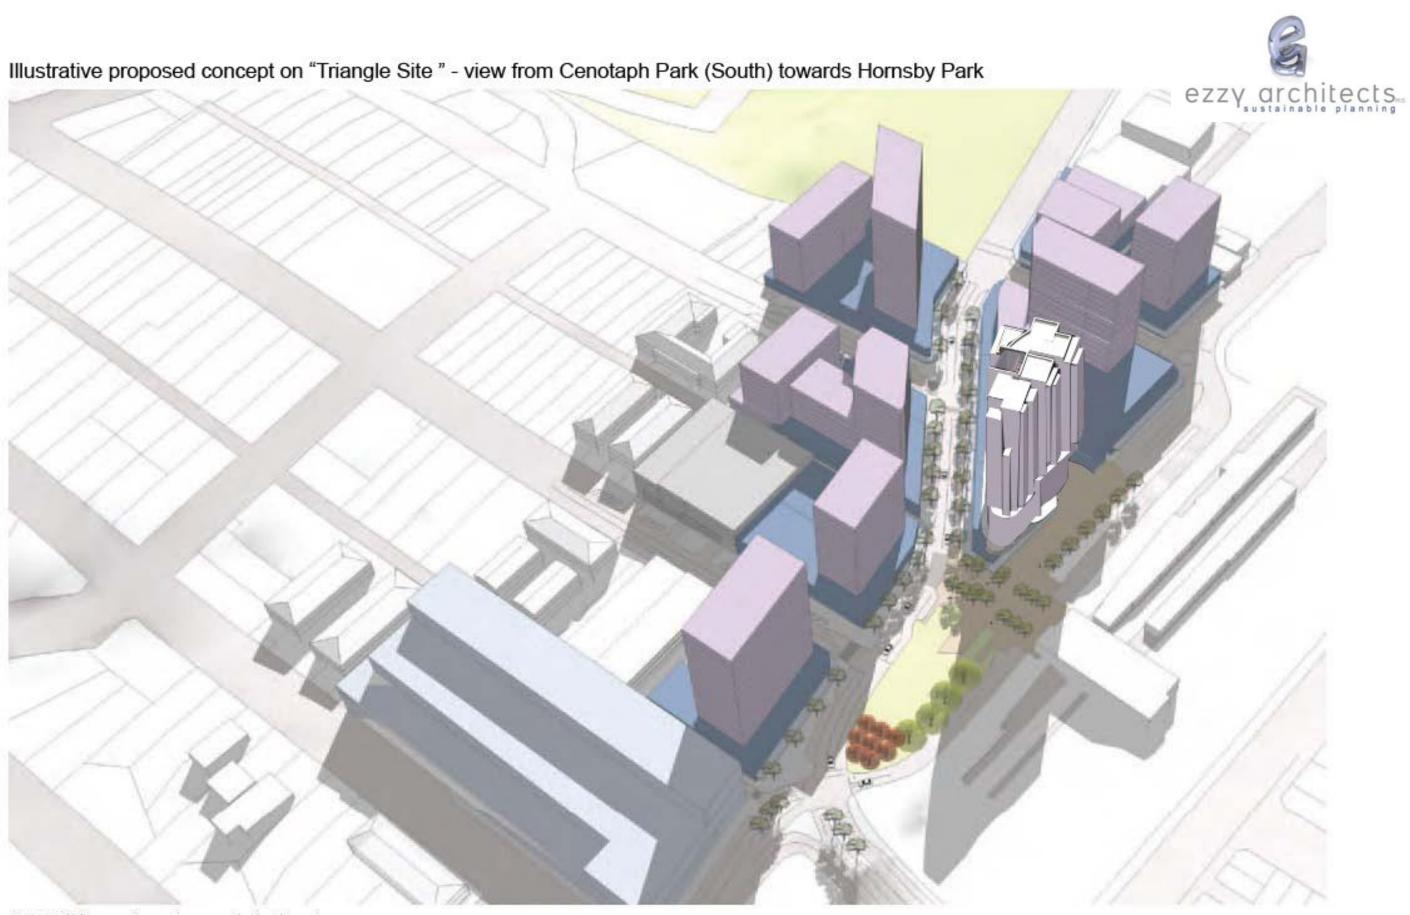

#### ILLUSTRATIVE PROPOSED BUILDING – TRIANGLE SITE CORNER

03

#### Illustrative Concept - View from Hornsby Park (south)

Note: Building envelopes shown are indicative only

Homsby West Side Precinct Structure Plan

#### ILLUSTRATIVE PROPOSED BUILDING – TRIANGLE SITE CORNER

Homsby West Side Precinct Structure Plan