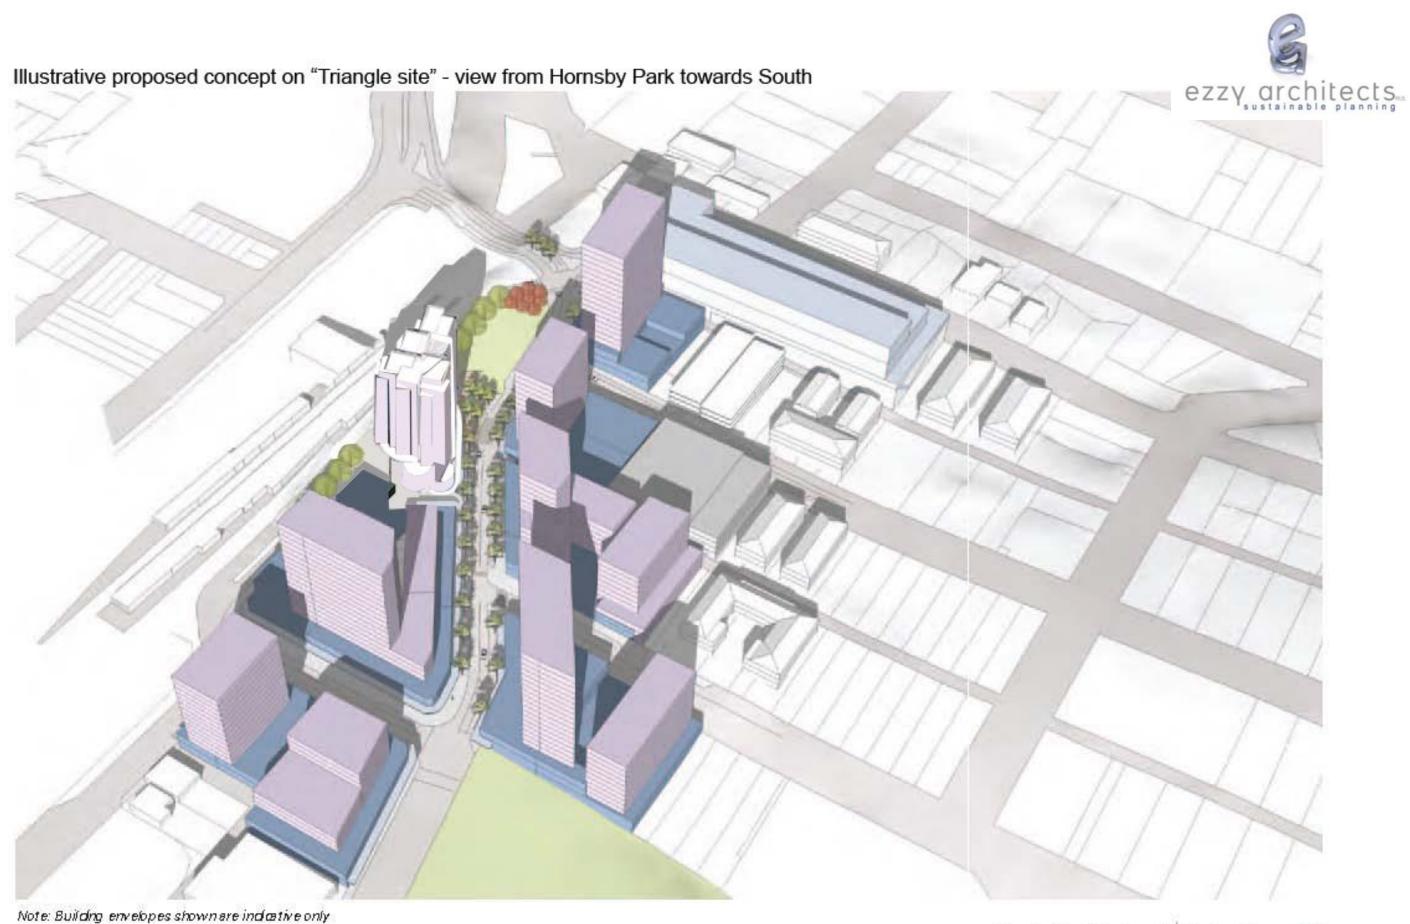

#### ILLUSTRATIVE PROPOSED BUILDING – TRIANGLE SITE CORNER

03

#### Illustrative Concept - View from Hornsby Park (south)

Note: Building envelopes shown are indicative only

Homsby West Side Precinct Structure Plan

### ILLUSTRATIVE COUNCIL – extracted from Hornsby Structure Plan 2014

04

#### ILLUSTRATIVE PROPOSED BUILDING – TRIANGLE SITE CORNER

Homsby West Side Precinct Structure Plan