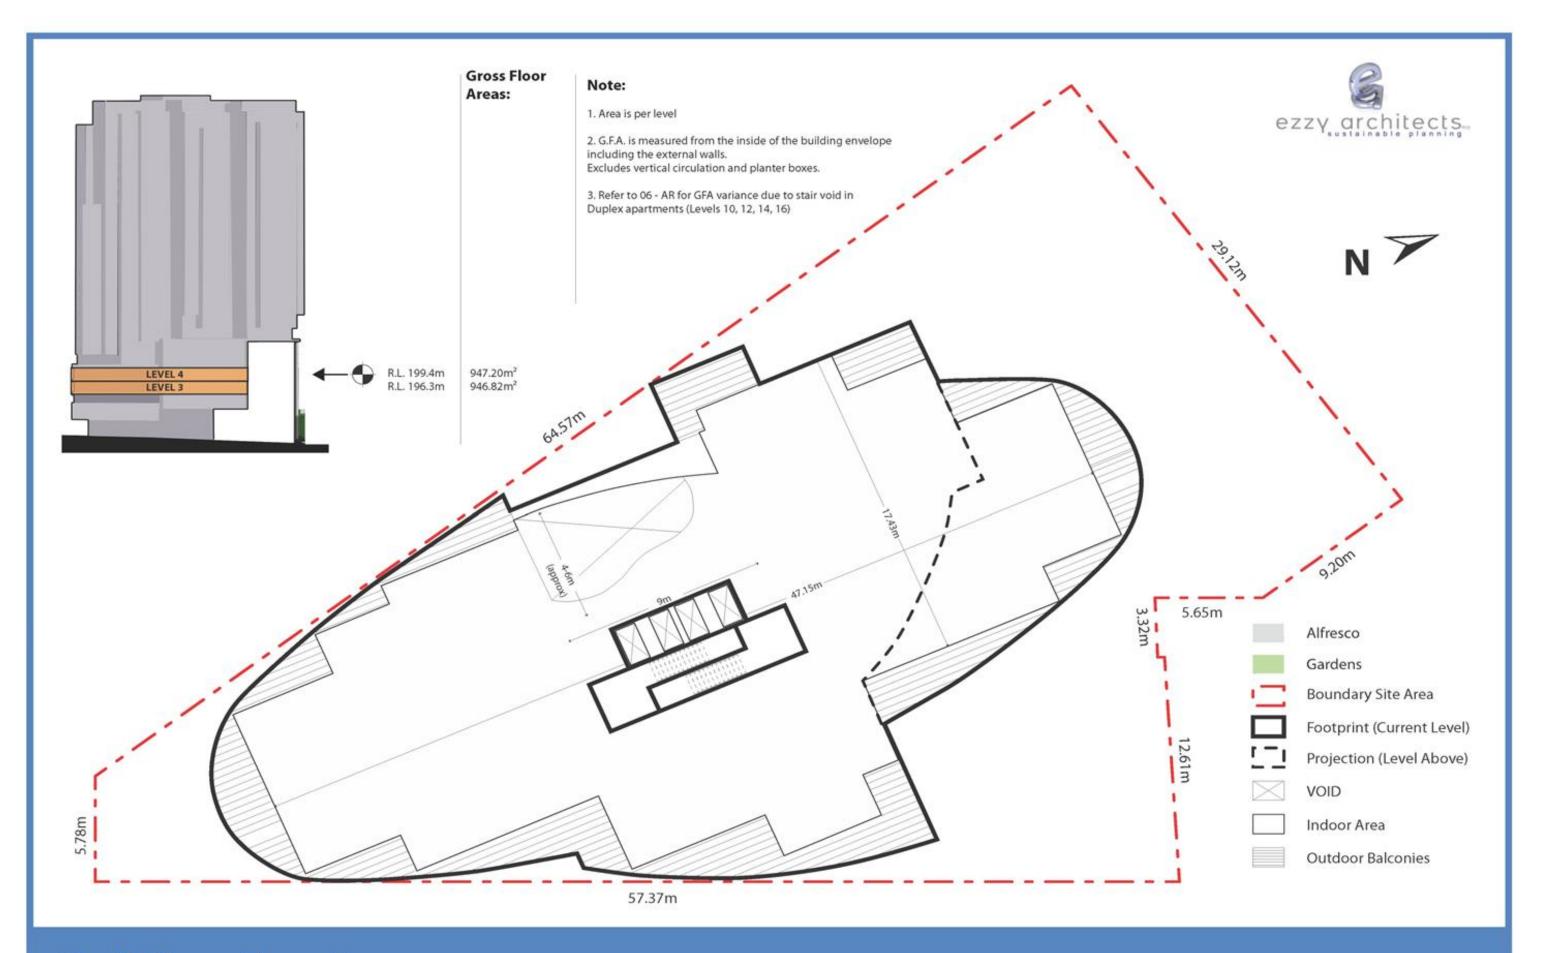

# **ezzy**architects

PO Box 1727 Hornsby, Westfield NSW 1635 T +61 2 9482 1230 | F +61 2 9482 1214 | E access1@ezzyarchitects.net.au | W ezzyarchitects.com.au NSW Architects Registration Board, Nominated Architect Ian Ezzy. Registration Number 2387 | ABN 51 001 856 999