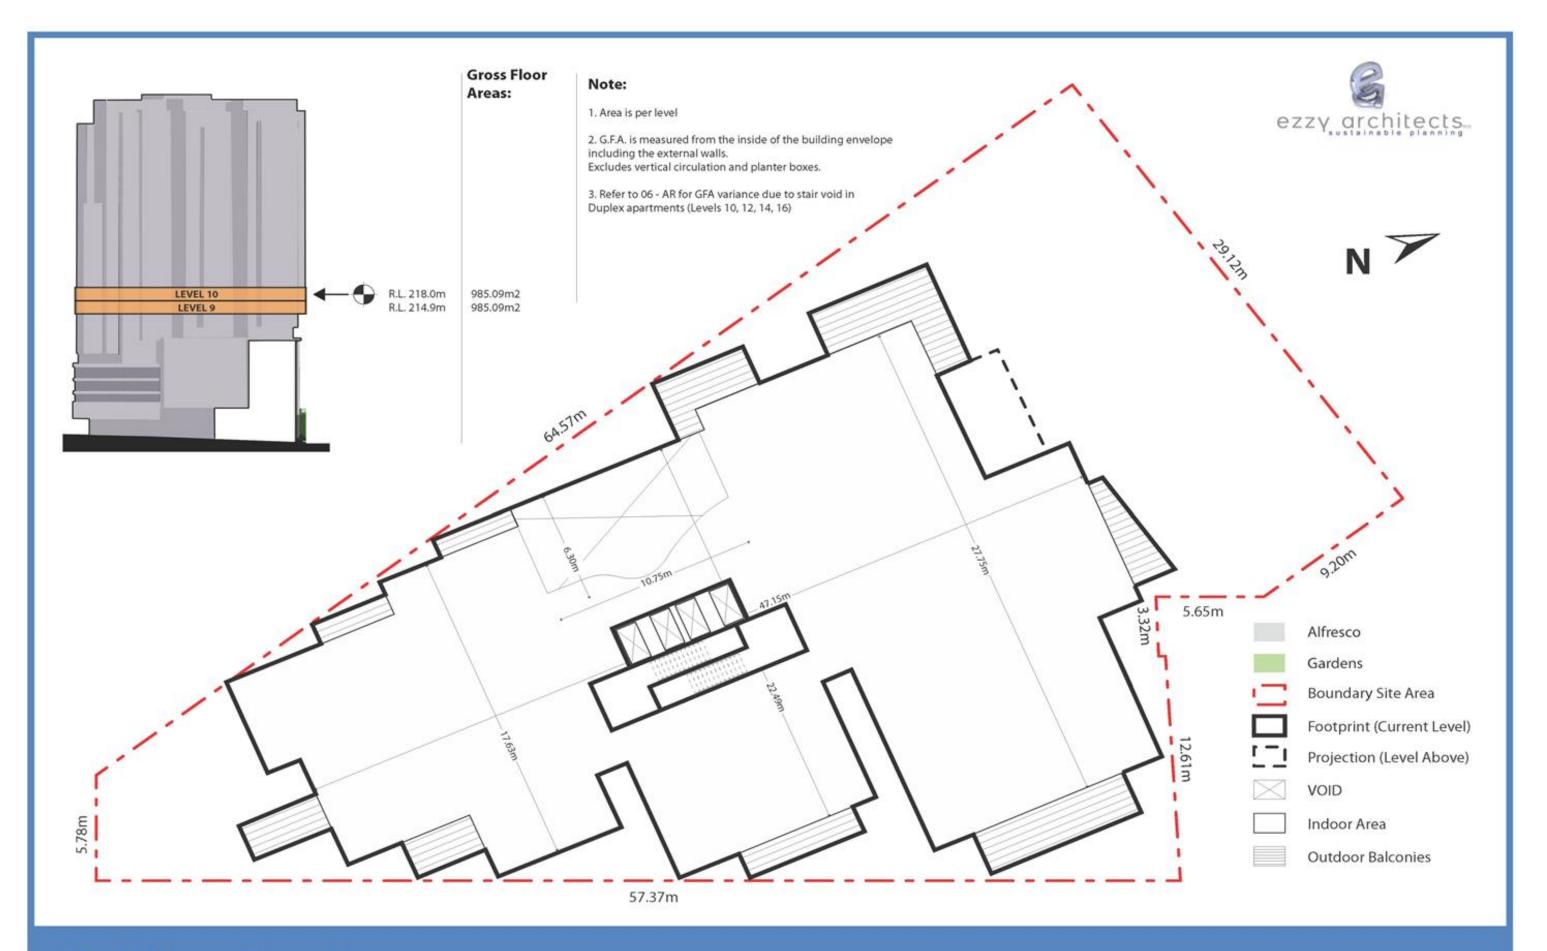

CIL – extracted from Hornsby Structure Plan 2014

04



#### ILLUSTRATIVE PROPOSED BUILDING – TRIANGLE SITE CORNER

Homsby West Side Precinct Structure Plan









#### **BUILDING ENVELOPE ON PEATS FERRY ROAD**





#### **THE JUNCTION - Hornsby Westside Apartments**

**Corner Pacific Highway and Station Street** 

#### PEATS FERRY ROAD – BUILDING ENVELOPE





#### **THE JUNCTION - Hornsby Westside Apartments**

**Corner Pacific Highway and Station Street** 

### STATION STREET – BUILDING ENVELOPE





#### **BUILDING ENVELOPE WINTER GARDEN- NORTHERN VIEW**





#### **THE JUNCTION - Hornsby Westside Apartments**

**Corner Pacific Highway and Station Street** 

#### WINTER GARDEN NORTHERN VIEW – BUILDING ENVELOPE





#### **GROUND FLOOR**







LEVELS 3-4 (TYPICAL FOOTPRINT)











LEVELS 9-10 (TYPICAL FOOTPRINT)



LEVELS 11-17 (TYPICAL FOOTPRINT)



LEVELS 18-21 (TYPICAL FOOTPRINT)













PEDESTRIAN CROSSING ON PACIFIC HIGHWAY JUNE 22nd - WINTER - 3pm

### **THE JUNCTION - Hornsby Westside Apartments**

**Corner Pacific Highway and station Street** 





VIEW ACROSS CENOPATH PARK JUNE 22nd - WINTER - 3pm





### **THE JUNCTION - Hornsby Westside Apartments**

**Corner Pacific Highway and Station Street** 



ALFRESCO AREAS GROUND FLOOR WINTER 22062014 at 3pm View from Park



PACIFIC HIGHWAY AERIAL VIEW WINTER 22062014 AT 3PM



AERIAL VIEW - NORTH EAST SIDE WINTER 22062014 at 11:30am